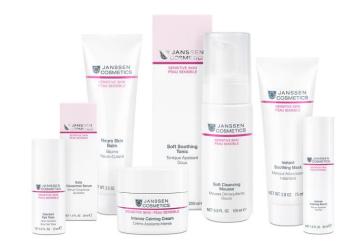

## BASICS

- DRY SKIN our blue product line
- For dry moisture and lipid deficient skin

SENSITIVE SKIN - our pink product line

 For sensitive skin in general but also for atopic, couperose and recommended in case of oncology

OILY SKIN - our violet product line

Deep action for impure skin

### BASICS

COMBINATION SKIN – our green product line

Balancing and normalization of combination skin

FAIR SKIN – our beige product line

- Balancing hyperpigmented skin
- ALL SKIN NEEDS our grey product line
- Special care for every skin type